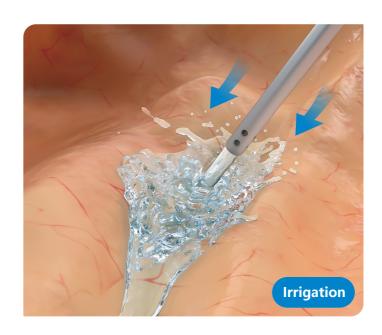

## **USAGE SCENARIO**

### Comprehensive Functionality

Strong flushing and suction with blunt dissection and tissue manipulation, reducing instrument changes and enhancing surgical smoothness.