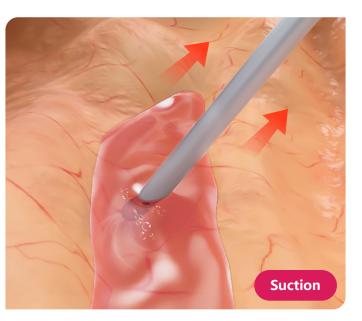

## **USAGE SCENARIO**

### Comprehensive Functionality

Strong flushing and suction with blunt dissection and tissue manipulation, reducing instrument changes and enhancing surgical smoothness.