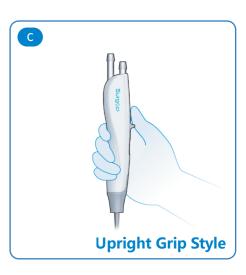

## **MULTIPLE** HOLDING METHODS

Excellent ergonomic design provides surgeons with multiple flexible gripping options. The curved shape and anti-slip stripes optimize the experience of single-handed holding and operation. The sliding button is simple and easy to use, with a fixed position design that reduces fatigue during long-term operation, providing a good user experience.