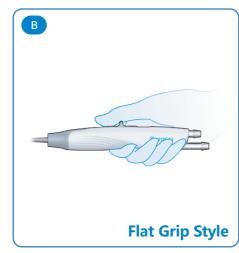

## **MULTIPLE** HOLDING METHODS

Excellent ergonomic design provides surgeons with multiple flexible gripping options. The curved shape and anti-slip stripes optimize the experience of single-handed holding and operation. The sliding button is simple and easy to use, with a fixed position design that reduces fatigue during long-term operation, providing a good user experience.