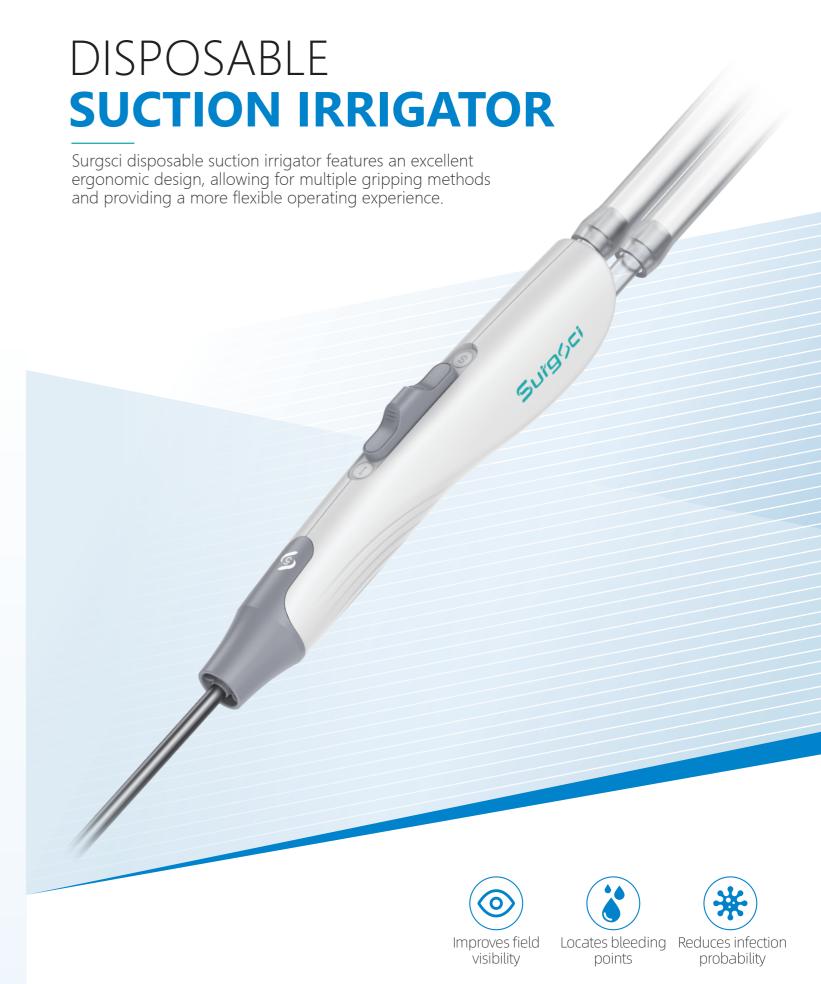

Loss (#2 | SITA05140 | 5mm      | 140mm  |
|          | SITA05280 | 5mm      | 280mm  |
|          | SITA05330 | 5mm      | 330mm  |
|          | SITA05380 | 5mm      | 380mm  |
|          | SITA05450 | 5mm      | 450mm  |
| bor =    | SITA10140 | 10mm     | 140mm  |
|          | SITA10280 | 10mm     | 280mm  |
|          | SITA10330 | 10mm     | 330mm  |
|          | SITA10380 | 10mm     | 380mm  |
|          | SITA10450 | 10mm     | 450mm  |

# SUÍGSCI MEDICAL LTD.

**R&D Center:** 3/F, Shunhengli Building, No. 118 Xin'an 3rd Road, Dalang Community, Xin'an Street, Bao'an District, Shenzhen 518133, Guangdong, P.R. China

**Manufacturing Center:** 3/F, Building 3, Runheng Electric Factory Area, Liuxian 2nd Road, Xin'an Street, Bao'an District, Shenzhen, 518101 Guangdong, P.R. China









# **DISPOSABLE SUCTION IRRIGATOR**



#### **STAINLESS STEEL TUBE**



#### **AVAILABLE IN VARIOUS SPECIFICATIONS**



Product Diameter: φ10 mm



Product Diameter: φ5 mm

Product Diameter: φ3 mm

#### **AVAILABLE IN VARIOUS SPECIFICATIONS:**

**Diameter:** φ3mm、φ5mm、φ10mm **Length:** 140mm、280mm、330mm、380mm、450mm

## **MULTIPLE** HOLDING METHODS







Excellent ergonomic design provides surgeons with multiple flexible gripping options. The curved shape and anti-slip stripes optimize the experience of single-handed holding and operation. The sliding button is simple and easy to use, with a fixed position design that reduces fatigue during long-term operation, providing a good user experience.

## **USAGE SCENARIO**





### Comprehensive Functionality

Strong flushing and suction with b