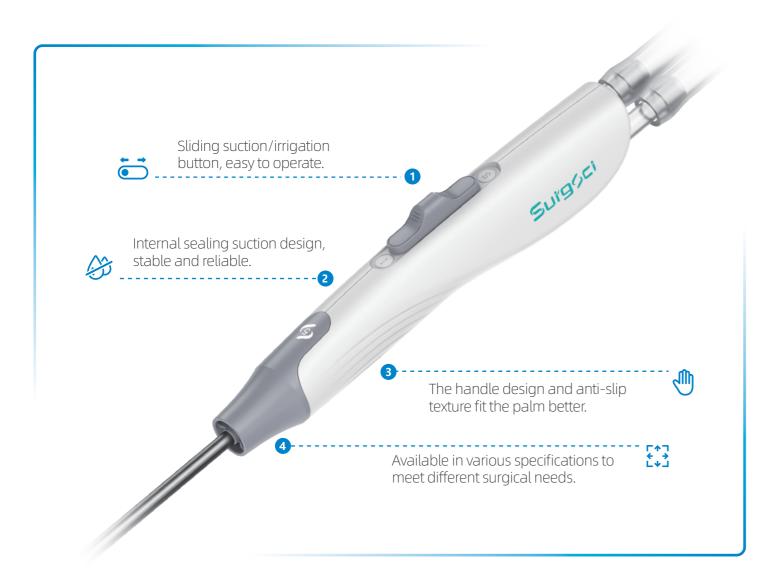

## **MULTIPLE** HOLDING METHODS

Excellent ergonomic design provides surgeons with multiple flexible gripping options. The curved shape and anti-slip stripes optimize the experience of single-handed holding and operation. The sliding button is simple and easy to use, with a fixed position design that reduces fatigue during long-term operation, providing a good user experience.

### **✓** High Efficiency

Independently designed internal sealing structure provides stable and reliable sealing. Fixed gear design reduces user fatigue.