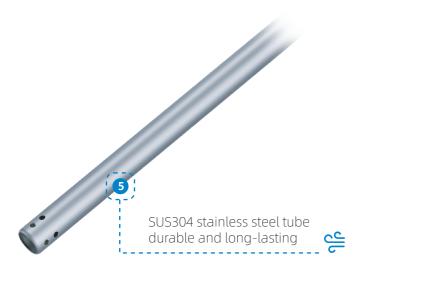

| 280mm  |
|          | SITA05330 | 5mm      | 330mm  |
|          | SITA05380 | 5mm      | 380mm  |
|          | SITA05450 | 5mm      | 450mm  |
| bor =    | SITA10140 | 10mm     | 140mm  |
|          | SITA10280 | 10mm     | 280mm  |
|          | SITA10330 | 10mm     | 330mm  |
|          | SITA10380 | 10mm     | 380mm  |
|          | SITA10450 | 10mm     | 450mm  |

# SUÍGSCI MEDICAL LTD.

**R&D Center:** 3/F, Shunhengli Building, No. 118 Xin'an 3rd Road, Dalang Community, Xin'an Street, Bao'an District, Shenzhen 518133, Guangdong, P.R. China

**Manufacturing Center:** 3/F, Building 3, Runheng Electric Factory Area, Liuxian 2nd Road, Xin'an Street, Bao'an District, Shenzhen, 518101 Guangdong, P.R. China









# **DISPOSABLE SUCTION IRRIGATOR**



#### **STAINLESS STEEL TUBE**



#### **AVAILABLE IN VARIOUS SPECIFICATIONS**



Product Diameter: φ10 mm



Product Diameter: φ5 mm

Product Diameter: φ3 mm

#### **AVAILABLE IN VARIOUS SPECIFICATIONS:**

**Diameter:** φ3mm、φ5mm、φ10mm **Length:** 140mm、280mm、330mm、380mm、450mm

## **MULTIPLE** HOLDING METHODS







Excellent ergonomic design provides surgeons with multiple flexible gripping options. The curved shape and anti-slip stripes optimize the experience of single-handed holding and operation. The sliding button is simple and easy to use, with a fixed position design that reduces fatigue during long-term operation, providing a good user experience.

## **USAGE SCENARIO**





### Comprehensive Functionality

Strong flushing and suction with blunt dissection and tissue manipulation, reducing instrument changes an